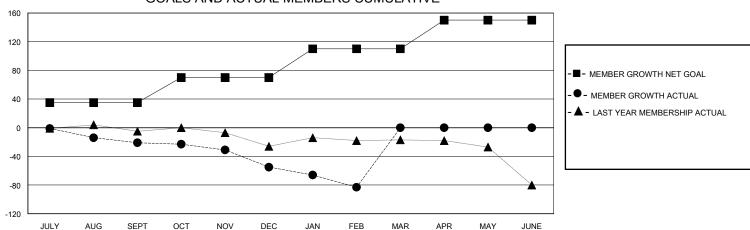

## GOALS AND ACTUAL MEMBERS CUMULATIVE

| DROPPED CLUBS: 4 |     | 27 CLUBS OF 66 ADDED 1 OR MORE<br>NEW MEMBERS | GENDER DISTRIBUTION             |              |     |
|------------------|-----|-----------------------------------------------|---------------------------------|--------------|-----|
|                  |     |                                               | MALE                            | 426 (48.69%) |     |
|                  |     |                                               | FEMALE                          | 448 (51.20%) |     |
| DROPPED MEMBERS  |     |                                               |                                 |              |     |
| DECEASED         | 15  | CLICK HERE FOR CUMULATIVE                     | TOTAL FAMILY UNIT MEMBERS       |              | 263 |
| CLUB CANCELLED   | 7   | MEMBERSHIP DATA                               |                                 |              |     |
| OTHER 121        |     |                                               | FAMILY MEMBERS PAYING HALF DUES |              | 139 |
| TOTAL            | 143 |                                               | 1000                            |              |     |